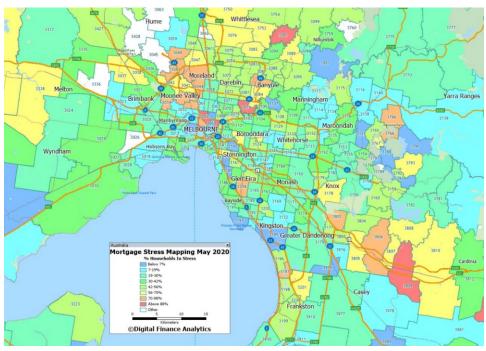

From this information DFA estimates the current degree of financial stress – in cash flow terms, including mortgage stress, rental stress, and investor stress, to a post code level.

The most powerful way for them to present the results, direct for clients, and via their web and social media presence is using Maptitude. The geo-mapping capability enables DFA to present results quickly, and in a compelling way.

#### The Solution

DFA uses Maptitude to explore questions such as "Will the Australian Property Market Crash or Climb?". DFA uses Maptitude to visualize what their mortgage and rental stress consumer surveys are telling them about the market. The mapping of "stress" hotspots reveals where "risk areas" are situated, those locations susceptible to mortgage defaults and property price falls. Monitoring the distribution and prevalence of such areas allows better insight into the changing Australian Property market and the Australian economy as a whole going forward.

Without the analytical and visual capabilities of Maptitude, the work of DFA would be harder, and the results less attention-grabbing and less understandable. In particular, maps shared via social media gain attention from prospective clients, the media, and a wider audience, thus driving brand recognition and sales leads for DFA. Digital Finance Analytics are long time users of Maptitude and "recommend it wholeheartedly."